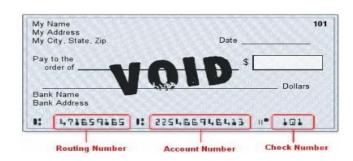

\*\*Attach a voided check or a verification letter from your financial institution to this form\*\*

| Received by: | Teller #: | Date: |
|--------------|-----------|-------|
| Verified by: | Teller #: | Date: |